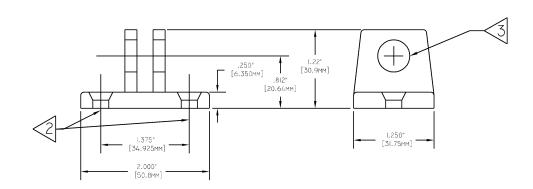

#### Luft Brasil Ind. Com. Ltda

R. Dom Andrés Lamas, 56 Tataupé São Paulo - SP (11) 3795-0000 www.luftbrasil.com.br

**Type DY3 - Flush Mounted** 

LONGITUDINAL Latch Block-Eye Bolt shown at top. TRANSVERSE Latch Block-Eye Bolt shown below.

#### NOTES:

- 2) .257" (6.52mm) diameter mounting holes. 3) .500" (12.7mm) diameter hole.