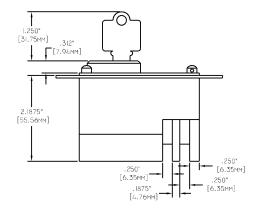

#### Luft Brasil Ind. Com. Ltda

R. Dom Andrés Lamas, 56 Tataupé São Paulo - SP (11) 3795-0000 www.luftbrasil.com.br

**Type DY3 - Flush Mounted** 

LONGITUDINAL Latch Block-Eye Bolt shown at top. TRANSVERSE Latch Block-Eye Bolt shown below.

#### NOTES:

- 2) .257" (6.52mm) diameter mounting holes. 3) .500" (12.7mm) diameter hole.