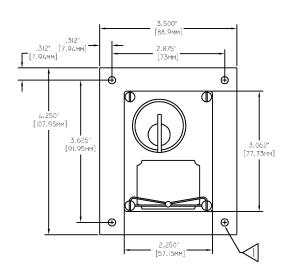

#### Luft Brasil Ind. Com. Ltda

R. Dom Andrés Lamas, 56 Tataupé São Paulo - SP (11) 3795-0000 www.luftbrasil.com.br

**Type DY3 - Flush Mounted** 

#### NOTES:

1) .1875" (4.76mm) diameter mounting holes (4 holes).