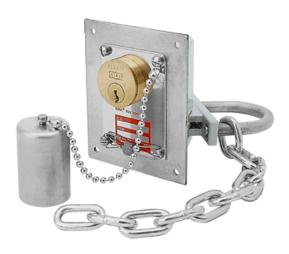

#### Luft Brasil Ind. Com. Ltda

R. Dom Andrés Lamas, 56 Tataupé São Paulo - SP (11) 3795-0000

Type DY3 - Flush Mounted

The Type DY3 interlock is made for loose fitting access opening doors. It has two parts: a main body and a latch block-bolt eye. A mounting plate is attached to the face of the main body as pictured.

The Type DY3 interlock can be mounted on the door with the latch block-bolt eye mounted on the door jamb so it will engage the main body when the door is closed.

When the main body is separated from the latch block-bolt eye, the key is retained and cannot turn in the lock. Thus, the key is always held in the lock when the two parts are separated.

When the door on which the DY3 interlock is mounted is closed, the latch block-bolt eye is engaged with the main body and the key can be turned and removed.

The DY3 housing and latch block-bolt eye are made of zinc alloy. The dust cover and all interior parts are made of stainless steel. The exterior is painted with powder coat paint. Push On dust cover is included.

#### **OPTIONS**

- Stamp Key Interchange specify an alphanumeric code to be stamped on the cylinder face and the key (e.g. A1, A2, B1, etc. up to 5 characters). See SD Series Data Sheet for Keys (3.4) and Terminology (4.1) for details.
- Latch Block-Bolt Eye DY-3 = None, DY-3A = Longitudinal Type, D3-1B = Transverse Type. See page 3 for drawings.
- Latch Block U-Bolt and Chain an additional mounting option (12 links of chain standard).
  See photo above.