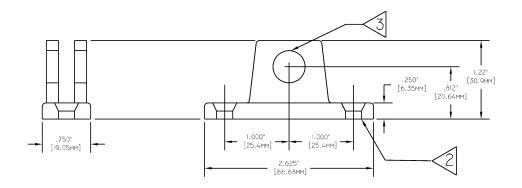

up to 5 characters). See SD Series Data Sheet for Keys (3.4) and Terminology (4.1) for details.
- Latch Block-Bolt Eye DY-3 = None, DY-3A = Longitudinal Type, D3-1B = Transverse Type. See page 3 for drawings.
- Latch Block U-Bolt and Chain an additional mounting option (12 links of chain standard).
  See photo above.

# **SD SERIES - SPECIFICATION DATA SHEET 1.14**



#### Luft Brasil Ind. Com. Ltda

R. Dom Andrés Lamas, 56 Tataupé São Paulo - SP (11) 3795-0000 www.luftbrasil.com.br



**Type DY3 - Flush Mounted** 





#### NOTES:

1) .1875" (4.76mm) diameter mounting holes (4 holes).

## **SD SERIES - SPECIFICATION DATA SHEET 1.14**



#### Luft Brasil Ind. Com. Ltda

R. Dom Andrés Lamas, 56 Tataupé São Paulo - SP (11) 3795-0000 www.luftbrasil.com.br



**Type DY3 - Flush Mounted** 





LONGITUDINAL Latch Block-Eye Bolt shown at top. TRANSVERSE Latch Block-Eye Bolt shown below.

#### NOTES:

- 2) .257" (6.52mm) diameter mounting holes. 3) .500" (12.7mm) diameter hole.